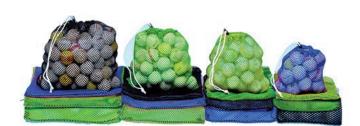

## **Details**

Economy plus durability best describe these lightweight polyester bags. Mesh see-through design allows balls to air dry inside bag. These popular bags feature a single drawstring with plastic cord lock. Available in Kelly Green, Royal Blue or Black. 95-100 Ball Capacity

- Lightweight polyester mesh
- Balls air dry inside bag
- Single drawstring with plastic cord lock
- 95-100 ball capacity

**Specifications** 

Manufacturer R&R Products

**Options** 

Color Black

Blue Green

**TURF Handels GmbH** 