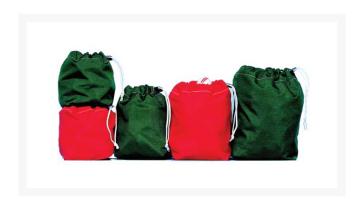

## **Details**

Durable, heavy duty cotton twill bags are extremely popular on the driving range or as gift bags. Constructed with two brass grommets and double drawstring nylon cord to provide for rugged everyday service. Available in Red or Kelly Green. 25-30 Ball Capacity

- Heavy-duty cotton twill
- Brass grommets & double nylon cord drawstring
- Durable for everyday use
- 25-30 ball capacity

## **Options**

Color Green

Red

**TURF Handels GmbH** 

Am Hartboden 48 Gratkorn, 8101 +43 3124 29064-17

https://turf.rrproducts.com/