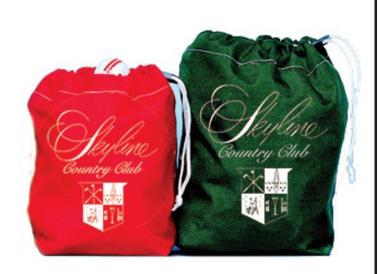

## Details

Durable, heavy duty cotton twill bags are extremely popular on the driving range or as gift bags. Constructed with two brass grommets and double drawstring nylon cord to provide for rugged everyday service. Available in Red or Kelly Green. 60-65 Ball Capacity

- Heavy-duty cotton twill
- Brass grommets & double nylon cord drawstring
- Durable for everyday use
- 50-55 ball capacity
- Call for personalization info

## Specifications Manufacturer

**R&R** Products

**Options** Color

Green Red