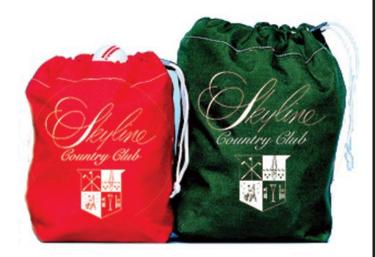

## Personalized Range Ball Canvas Bag, Large

RP3816

## **Details**

Durable, heavy duty cotton twill bags are extremely popular on the driving range or as gift bags. Constructed with two brass grommets and double drawstring nylon cord to provide for rugged everyday service. Available in Red or Kelly Green. 85-95 Ball Capacity.

- Heavy-duty cotton twill
- Brass grommets & double nylon cord drawstring
- Durable for everyday use
- 95-100 ball capacity
- Call for personalization infor

## **Options**

Color Green

Red

**TURF Handels GmbH** 

Am Hartboden 48 Gratkorn, 8101 +43 3124 29064-17

https://turf.rrproducts.com/