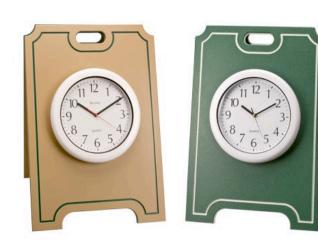

## **Details**

Keep play "on time". Attractive, maintenance-free laminated plastic A-frame sign with premium Bulova indoor/outdoor weatherproof clock. Large 13-1/4" diameter clock has easy to read black raised numerals with second hand. Sign available in green w/white or tan w/green. 18" X 26".

- Weatherproof clock
- Dependable Bulova works
- Maintenance-free A-frame sign
- Green w/ White or Tan w/ Green
- 13-1/4" diameter clock
- Stand with clock 18" x 26"

## **Options**

Color Tan/Green

Green/White

**TURF Handels GmbH** 

Am Hartboden 48 Gratkorn, 8101 +43 3124 29064-17

https://turf.rrproducts.com/