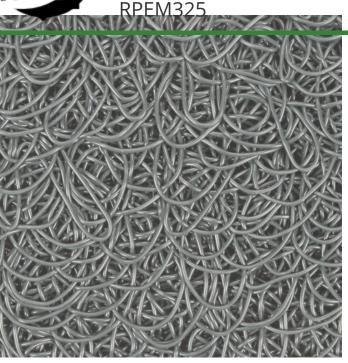

## PEM Matting - 3 x 25 Roll

## **Details**

Solve your Softspikes slippage problems! P.E.M. matting provides sure footing and excellent traction, reducing risk of slippage and injury on bridges, steps and walkways. Eliminates golf ball bounce on cart paths and worn pathways. Ideal for beverage areas, tee boxes, clubhouse areas, around greens or fairways. Adhere to concrete, wood, asphalt or steel with silicone or screws. Trims easily with razor knife for custom fitting. Lightweight yet resistant to wind uplift. Water drains through the mat eliminating standing liquids. Moisture evaporates beneath mat reducing algae growth. Cleans easily with sweeping or wash down. UV to resist fading. Weatherability -35F to +180F. Hunter Green or Black. Silicone requirements - 4 tubes/roll for foot traffic, 8 tubes/ roll for cart traffic.

- Improves footing in high traffic areas
- Water drains through
- Moisture evaporates beneath mat
- Cleans easily
- Adheres to concrete, wood, asphalt or steel
- Weather and UV resistant
- 36" wide x 25 foot roll