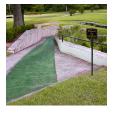

## **Details**

Solve your Softspikes slippage problems! P.E.M. matting provides sure footing and excellent traction, reducing risk of slippage and injury on bridges, steps and walkways. Eliminates golf ball bounce on cart paths and worn pathways. Ideal for beverage areas, tee boxes, clubhouse areas, around greens or fairways. Adhere to concrete, wood, asphalt or steel with silicone or screws. Trims easily with razor knife for custom fitting. Lightweight yet resistant to wind uplift. Water drains through the mat eliminating standing liquids. Moisture evaporates beneath mat reducing algae growth. Cleans easily with sweeping or wash down. UV to resist fading. Weatherability -35F to +180F. Hunter Green or Black. Silicone requirements - 4 tubes/roll for foot traffic, 8 tubes/ roll for cart traffic.

- Improves footing in high traffic areas
- Water drains through
- Moisture evaporates beneath mat
- Cleans easily
- Adheres to concrete, wood, asphalt or steel
- Weather and UV resistant
- 36" wide x 25 foot roll