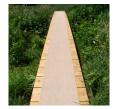

## **Details**

Solve your Softspikes slippage problems! P.E.M. matting provides sure footing and excellent traction, reducing risk of slippage and injury on bridges, steps and walkways. Eliminates golf ball bounce on cart paths and worn pathways. Ideal for beverage areas, tee boxes, clubhouse areas, around greens or fairways. Adhere to concrete, wood, asphalt or steel with silicone or screws. Trims easily with razor knife for custom fitting. Lightweight yet resistant to wind uplift. Water drains through the mat eliminating standing liquids. Moisture evaporates beneath mat reducing algae growth. Cleans easily with sweeping or wash down. UV to resist fading. Weatherability -35F to +180F. Hunter Green or Black. Silicone requirements - 4 tubes/roll for foot traffic, 8 tubes/ roll for cart traffic.

- Improves footing in high traffic areas
- Water drains through
- Moisture evaporates beneath mat
- Cleans easily
- Adheres to concrete, wood, asphalt or steel
- Weather and UV resistant
- 36" wide x 25 foot roll