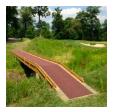

## **Details**

Solve your Softspikes slippage problems! P.E.M. matting provides sure footing and excellent traction, reducing risk of slippage and injury on bridges, steps and walkways. Eliminates golf ball bounce on cart paths and worn pathways. Ideal for beverage areas, tee boxes, clubhouse areas, around greens or fairways. Adhere to concrete, wood, asphalt or steel with silicone or screws. Trims easily with razor knife for custom fitting. Lightweight yet resistant to wind uplift. Water drains through the mat eliminating standing liquids. Moisture evaporates beneath mat reducing algae growth. Cleans easily with sweeping or wash down. UV to resist fading. Weatherability -35F to +180F. Hunter Green or Black. Silicone requirements - 4 tubes/roll for foot traffic, 8 tubes/ roll for cart traffic.

- Improves footing in high traffic areas
- Water drains through
- Moisture evaporates beneath mat
- Cleans easily
- Adheres to concrete, wood, asphalt or steel
- Weather and UV resistant
- 36" wide x 25 foot roll