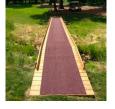

## **Details**

Solve your Softspikes slippage problems! P.E.M. matting provides sure footing and excellent traction, reducing risk of slippage and injury on bridges, steps and walkways. Eliminates golf ball bounce on cart paths and worn pathways. Ideal for beverage areas, tee boxes, clubhouse areas, around greens or fairways. Adhere to concrete, wood, asphalt or steel with silicone or screws. Trims easily with razor knife for custom fitting. Lightweight yet resistant to wind uplift. Water drains through the mat eliminating standing liquids. Moisture evaporates beneath mat reducing algae growth. Cleans easily with sweeping or wash down. UV to resist fading. Weatherability -35F to +180F. Hunter Green or Black. Silicone requirements - 4 tubes/roll for foot traffic, 8 tubes/ roll for cart traffic.

- Improves footing in high traffic areas
- Water drains through
- Moisture evaporates beneath mat
- Cleans easily
- Adheres to concrete, wood, asphalt or steel
- Weather and UV resistant
- 36" wide x 25 foot roll