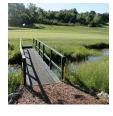

## **Details**

Solve your Softspikes slippage problems! P.E.M. matting provides sure footing and excellent traction, reducing risk of slippage and injury on bridges, steps and walkways. Eliminates golf ball bounce on cart paths and worn pathways. Ideal for beverage areas, tee boxes, clubhouse areas, around greens or fairways. Adhere to concrete, wood, asphalt or steel with silicone or screws. Trims easily with razor knife for custom fitting. Lightweight yet resistant to wind uplift. Water drains through the mat eliminating standing liquids. Moisture evaporates beneath mat reducing algae growth. Cleans easily with sweeping or wash down. UV to resist fading. Weatherability -35F to +180F. Hunter Green or Black. Silicone requirements - 4 tubes/roll for foot traffic, 8 tubes/ roll for cart traffic.

- Improves footing in high traffic areas
- Water drains through
- Moisture evaporates beneath mat
- Cleans easily
- Adheres to concrete, wood, asphalt or steel
- Weather and UV resistant
- 36" wide x 25 foot roll