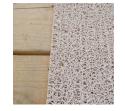

## **Details**

Solve your Softspikes slippage problems! P.E.M. matting provides sure footing and excellent traction, reducing risk of slippage and injury on bridges, steps and walkways. Eliminates golf ball bounce on cart paths and worn pathways. Ideal for beverage areas, tee boxes, clubhouse areas, around greens or fairways. Adhere to concrete, wood, asphalt or steel with silicone or screws. Trims easily with razor knife for custom fitting. Lightweight yet resistant to wind uplift. Water drains through the mat eliminating standing liquids. Moisture evaporates beneath mat reducing algae growth. Cleans easily with sweeping or wash down. UV to resist fading. Weatherability -35F to +180F. Hunter Green or Black. Silicone requirements - 4 tubes/roll for foot traffic, 8 tubes/ roll for cart traffic.

- Improves footing in high traffic areas
- Water drains through
- Moisture evaporates beneath mat
- Cleans easily
- Adheres to concrete, wood, asphalt or steel
- Weather and UV resistant
- 36" wide x 25 foot roll