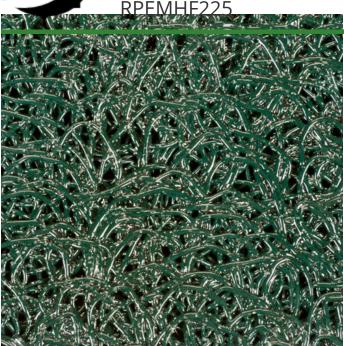

## PEM HF Matting - 2 x 25 Roll

## **Details**

PEM High-Friction, High Traffic matting is designed with an aluminum oxide "grit" material bonded into it to create a skid-resistant surface for high-risk areas. The porous design eliminates standing water and allows for airflow beneath the mat. Ideal for golf courses, pool decks, concessions, bridges, steps underwater and spray parks. UV Resistant. Excellent weatherability (-35 to 180 F). Adhere to concrete, wood, asphalt or steel with screws or silicone adhesive, sold separately. Approximately 3/8" thick.

**Specifications** 

Manufacturer R&R Products

**Options** 

Color Blue

Black Sand Gray Green

Chocolate Brown

TURF Handels GmbH Am Hartboden 48 Gratkorn, 8101

+43 3124 29064-17