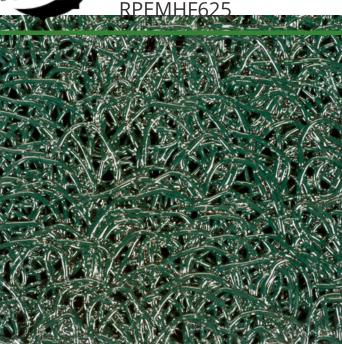

## PEM HF Matting - 6 x 25 Roll

## **Details**

PEM High-Friction, High Traffic matting is designed with an aluminum oxide "grit" material bonded into it to create a skid-resistant surface for high-risk areas. The porous design eliminates standing water and allows for airflow beneath the mat. Ideal for golf courses, pool decks, concessions, bridges, steps underwater and spray parks. UV Resistant. Excellent weatherability (-35 to 180 F). Adhere to concrete, wood, asphalt or steel with screws or silicone adhesive, sold separately. Approximately 3/8" thick.

**Specifications** 

Manufacturer R&R Products

**Options** 

Color Gray

Green

Chocolate Brown

Blue Black Sand

TURF Handels GmbH Am Hartboden 48 Gratkorn, 8101