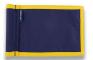

# Accent Trim Practice Green Flag - 6x8 RPF42102

#### **Details**

Manufactured in our own sewing facility in the USA to insure superior quality, the 6" x 8" practice green flags are available in a rainbow of vibrant colors. Excellent craftsmanship with double lock-stitch hems and bar-tacked corners for added strength. The durable 400 denier nylon provides extended life. Sold each, so you can order a set and spare!

### **Options**

Flag Color Red Yellow

White Navy Blue

Royal Blue Accent Color Black

Royal Blue White Orange Yellow Navy Blue Red

Maroon Gold

**Emerald Green** 