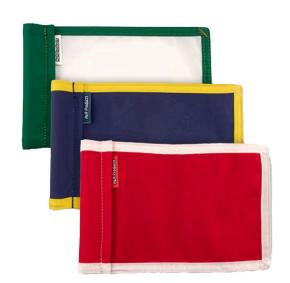

#### **Details**

Manufactured in our own sewing facility in the USA to insure superior quality, the 6" x 8" practice green flags are available in a rainbow of vibrant colors. Excellent craftsmanship with double lock-stitch hems and bar-tacked corners for added strength. The durable 400 denier nylon provides extended life. Sold each, so you can order a set and spare!

### **Options**

Flag Color Red Yellow

White Navy Blue

Royal Blue Accent Color Black

Royal Blue White Orange Yellow Navy Blue Red

Maroon Gold

**Emerald Green** 