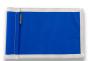

# Accent Trim Practice Green Flag - 6x8 RPF42102

#### **Details**

Manufactured in our own sewing facility in the USA to insure superior quality, the 6" x 8" practice green flags are available in a rainbow of vibrant colors. Excellent craftsmanship with double lock-stitch hems and bar-tacked corners for added strength. The durable 400 denier nylon provides extended life. Sold each, so you can order a set and spare!

### **Options**

Flag Color Red Yellow

White Navy Blue

Royal Blue Accent Color Black

Royal Blue White Orange Yellow Navy Blue Red

Maroon Gold

**Emerald Green** 