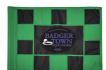

## **Personalized Check Practice Green Flag**

- 6x8

## **Details**

Manufactured in our own sewing facility in the USA to insure superior quality, the 6" x 8" practice green flags are available in a rainbow of vibrant colors. Excellent craftsmanship with double lock-stitch hems and bar-tacked corners for added strength. The durable 400 denier nylon provides extended life. Sold each, so you can order a set and spare!

## **Options**

Flag Color Red Yellow

White Black

Accent Color Black

**Emerald Green** 

Pink

Royal Blue Yellow Orange Red White Navy Blue Maroon Purple

**TURF Handels GmbH** 