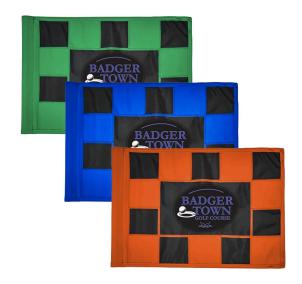

## **Personalized Check Practice Green Flag**

- 6x8

## **Details**

Manufactured in our own sewing facility in the USA to insure superior quality, the 6" x 8" practice green flags are available in a rainbow of vibrant colors. Excellent craftsmanship with double lock-stitch hems and bar-tacked corners for added strength. The durable 400 denier nylon provides extended life. Sold each, so you can order a set and spare!

## **Options**

Flag Color Red Yellow

White Black

Accent Color Black

**Emerald Green** 

Pink

Royal Blue Yellow Orange Red White Navy Blue Maroon Purple

**TURF Handels GmbH** 