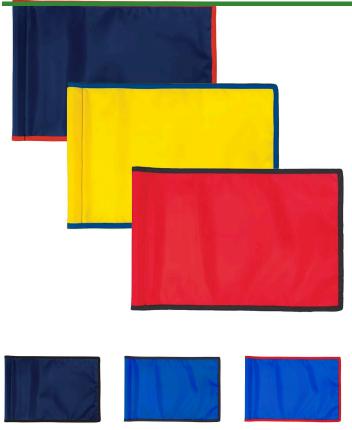

## Accent Trim Practice Green Flag - 9x12

RPF43102

Manufactured in our own sewing facility in the USA to insure superior quality, the 9" x 12" practice green flags are available in a rainbow of vibrant colors. Excellent craftsmanship with double lockstitch hems and bar-tacked corners for added strength. The durable 400 denier nylon provides extended life. Sold each, so you can order a set and spare!

**Accent Color** 

Manufacturer R&R Products

Flag Color Royal Blue

Yellow Red White

Navy Blue Red

Black Royal Blue Maroon Yellow Navy Blue

Gold

Emerald Green