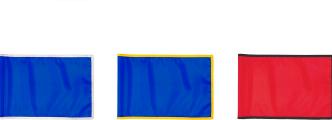

**Accent Color** 

Manufacturer R&R Products

Flag Color Royal Blue

Yellow Red White

Navy Blue Red

Black Royal Blue Maroon Yellow Navy Blue

Gold

Emerald Green