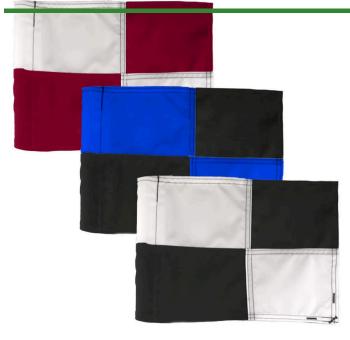

## **Details**

Manufactured in our own sewing facility in the USA to insure superior quality, the 9" x 12" practice green flags are available in a rainbow of vibrant colors. Excellent craftsmanship with double lock-stitch hems and bar-tacked corners for added strength. The durable 400 denier nylon provides extended life. Sold each, so you can order a set and spare!