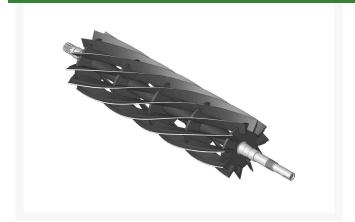

## **Reel - 11 Blade** R4119513

## **Details**

R&R Reel blades are manufactured from high carbon-boron alloy steel and then hardened to RC46-49 to match the temper of our bedknives and original equipment bedknives. All R&R Reels are cylindrically ground on bearing surfaces and then relief ground. Reels are then precision computer balanced for extended bearing and reel life. R&R Products Reels are guaranteed against defects in material and workmanship for the life of the reel under normal use.

- High Carbon-Boron Alloy Steel
- Cylindrically Ground on Bearing Surfaces
- Precision Computer Balanced

**Replaces** 

Jacobsen 4119513

**Specifications** 

Manufacturer R&R Products

**Fits Models** 

Jacobsen LF-1880