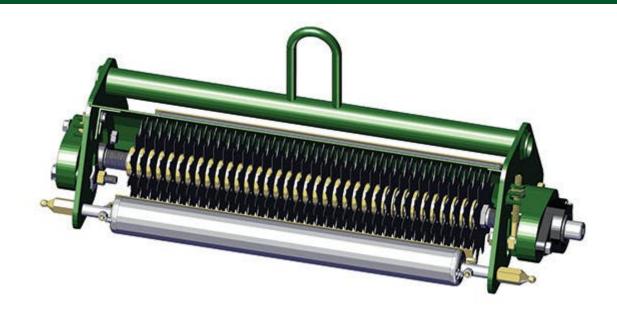

## Replaces R&R Products Versa-Green 1860 Parts

Complete Verti-Cut Unit

|     | R&R<br>Part No.                                                                                                                      | OEM<br>Part No. | Description                                   | Qty<br>Req | Order<br>Quantity |
|-----|--------------------------------------------------------------------------------------------------------------------------------------|-----------------|-----------------------------------------------|------------|-------------------|
| Com | olete Verti-Cut Uni                                                                                                                  | t               |                                               |            |                   |
| 1   | R150208G                                                                                                                             |                 | Complete Standard Verti-Cut Unit with Rollers | 0          |                   |
|     | Tech Note: R&R Verti-Cutting Units Complete with: R335449 Verti-Cut Blades, R158776 Solid Front Roller & R158777 Solid Rear Roller.: |                 |                                               |            |                   |
|     | Detail Description: Unit includes Verti-Cut blades, solid front roller and solid rear roller.:                                       |                 |                                               |            |                   |