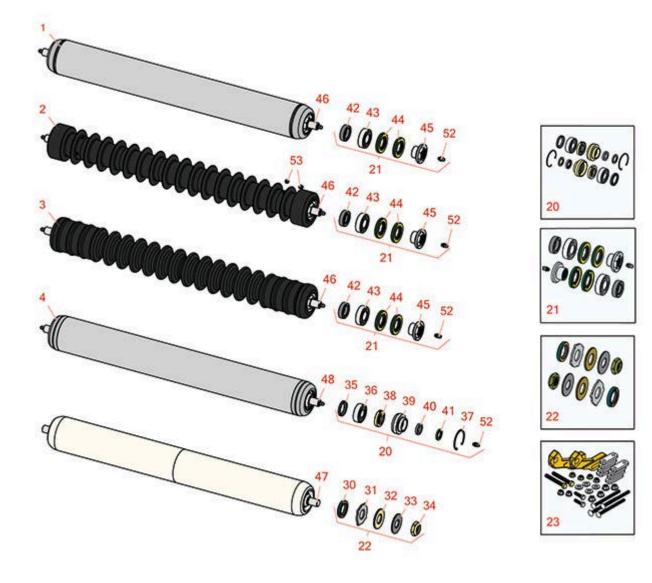

## **Replaces Toro Reelmaster 5410G Parts** *DPA Cutting Unit with 5" Reel - Model 03694 & 03695*

Front Rollers

|       | R&R<br>Part No.                                                                                                                                                                                                                                                                                                                                                                                                                | OEM<br>Part No.                    | Description                                           | Qty<br>Req | Order<br>Quantity |  |
|-------|--------------------------------------------------------------------------------------------------------------------------------------------------------------------------------------------------------------------------------------------------------------------------------------------------------------------------------------------------------------------------------------------------------------------------------|------------------------------------|-------------------------------------------------------|------------|-------------------|--|
| R&R I | Rollers                                                                                                                                                                                                                                                                                                                                                                                                                        |                                    |                                                       |            |                   |  |
| 1     | R114-5412                                                                                                                                                                                                                                                                                                                                                                                                                      | 114-5412                           | Roller - Smooth Tubular Steel                         | 0          |                   |  |
|       | Detail Description: Constructed with a through shaft, this heavy-duty roller uses greasable stainless ball bearings. (2008 & Up):                                                                                                                                                                                                                                                                                              |                                    |                                                       |            |                   |  |
| 2     | R1503911                                                                                                                                                                                                                                                                                                                                                                                                                       | 110-4050,<br>114-5400,<br>114-5421 | Roller - Fusion Grooved UHMW<br>Polyethylene          | 0          |                   |  |
|       | Detail Description: Fusion Rollers combine the best features of our UHMW plastic rollers with a heavy-duty internal bearing system. Machined from solid UHMW plastic that prevents build-up of debris. This roller has a patented deep groove design and turns on precision stainless ball bearings and double seals for added life. (2006 & Up):                                                                              |                                    |                                                       |            |                   |  |
| 3     | R1503915                                                                                                                                                                                                                                                                                                                                                                                                                       | 110-9608,<br>114-5421              | Roller - Fusion Grooved UHMW<br>Polyethylene Shoulder | 0          |                   |  |
|       | Detail Description: Fusion Rollers combine the best features of our UHMW plastic rollers with a heavy duty internal bearing system. Machined from solid UHMW plastic that prevents build-up of debris. This roller has a patented deep groove design in the center along with shallow grroves on each end to reduce marking in wet conditions and turns on precision stainless ball bearings and double seals for added life.: |                                    |                                                       |            |                   |  |
| 4     | R110-9605                                                                                                                                                                                                                                                                                                                                                                                                                      | 110-9605                           | Roller - Smooth Tubular Steel                         | 0          |                   |  |
|       | Detail Description: Constructed with a through shaft, this heavy-duty roller uses greasable ball bearings. (2006 - 2007):                                                                                                                                                                                                                                                                                                      |                                    |                                                       |            |                   |  |
| Overl | naul Kits                                                                                                                                                                                                                                                                                                                                                                                                                      |                                    |                                                       |            |                   |  |
| 20    | R106-9606                                                                                                                                                                                                                                                                                                                                                                                                                      | 106-9606                           | Overhaul Kit - Roller                                 | 1          |                   |  |
|       | Detail Description: Include 2 ea: R343667 Bearings, R253-70 Seals, R32120-62 Retaining Rings, R93-1251 Seals, R93-1252 Seals, R93-2931 Washers, R93-3007 Seals:                                                                                                                                                                                                                                                                |                                    |                                                       |            |                   |  |
| 21    | R114-5430                                                                                                                                                                                                                                                                                                                                                                                                                      | 114-5430                           | Overhaul Kit - Roller                                 | 1          |                   |  |
|       | Detail Description: Includes 4 ea.: R112-7494 Seals; 2 ea.: R302-5 Grease Zerks, R114-3717 Seals, R112-5290 Bearings & R114-3745 Locknuts:                                                                                                                                                                                                                                                                                     |                                    |                                                       |            |                   |  |
| 22    | R101399                                                                                                                                                                                                                                                                                                                                                                                                                        |                                    | Overhaul Kit - UHMW 2 Pc Roller                       | 1          |                   |  |

## **Replaces Toro Reelmaster 5410G Parts** *DPA Cutting Unit with 5" Reel - Model 03694 & 03695*

Front Rollers

|                       | R&R<br>Part No.                                                                                                                                                                                                                                  | OEM<br>Part No.                                            | Description                                                   | Qty<br>Req | Order<br>Quantity |  |  |  |
|-----------------------|--------------------------------------------------------------------------------------------------------------------------------------------------------------------------------------------------------------------------------------------------|------------------------------------------------------------|---------------------------------------------------------------|------------|-------------------|--|--|--|
|                       | Detail Description: Fits all R&R 2-1/2" - 3-1/2" Dia. Black UHMW Plastic Rollers that do not use ball bearings Includes 2 ea.: R1503230 Star Washers, R1503470 Seals, R150333 Thrust Washers, R3296-15 Locknuts, R1503471 Bronze Thrust Washers: |                                                            |                                                               |            |                   |  |  |  |
| 23                    | R110-9600                                                                                                                                                                                                                                        | 110-9600                                                   | High HOC Kit                                                  | 1          |                   |  |  |  |
|                       | Detail Description: Include<br>& 4 ea.: R106-9758, R104-                                                                                                                                                                                         |                                                            | 0405 & 2 ea: R112-7451, R322-16, R445<br>1 & 8 ea: R106-3925: | 722        |                   |  |  |  |
| Other Parts Available |                                                                                                                                                                                                                                                  |                                                            |                                                               |            |                   |  |  |  |
| 30                    | R1503470                                                                                                                                                                                                                                         |                                                            | Seal - Inner Wiper                                            | 2          |                   |  |  |  |
| 31                    | R1503230                                                                                                                                                                                                                                         |                                                            | Washer - Thrust Outer Keyed                                   | 2          |                   |  |  |  |
| 32                    | R1503471                                                                                                                                                                                                                                         |                                                            | Washer - Thrust SAE660 Bronze                                 | 2          |                   |  |  |  |
| 33                    | R150333                                                                                                                                                                                                                                          |                                                            | Washer - Flat Keyed Outer SS                                  | 2          |                   |  |  |  |
| 34                    | R3296-15                                                                                                                                                                                                                                         | 116-7306,<br>32118-5,<br>32127-23,<br>32127-47,<br>3296-15 | Locknut - 3/4-16 Nylon Jam                                    | 2          |                   |  |  |  |
| 35                    | R93-3007                                                                                                                                                                                                                                         | 93-3007                                                    | Seal                                                          | 2          |                   |  |  |  |
| 36                    | R343667                                                                                                                                                                                                                                          | 109966,<br>251-6,<br>38-7820                               | Bearing - Ball                                                | 2          |                   |  |  |  |
| 37                    | R32120-62                                                                                                                                                                                                                                        | 32120-62                                                   | Ring - Retaining                                              | 2          |                   |  |  |  |
| 38                    | R93-1251                                                                                                                                                                                                                                         | 93-1251                                                    | Seal                                                          | 2          |                   |  |  |  |
| 39                    | R93-1252                                                                                                                                                                                                                                         | 93-1252                                                    | Seal - Outer                                                  | 2          |                   |  |  |  |
| 40                    | R253-70                                                                                                                                                                                                                                          | 253-70                                                     | Seal                                                          | 2          |                   |  |  |  |
| 41                    | R93-2931                                                                                                                                                                                                                                         | 93-2931                                                    | Washer - Roller Seal                                          | 2          |                   |  |  |  |
| 42                    | R114-3717                                                                                                                                                                                                                                        | 114-3717                                                   | Seal                                                          | 2          |                   |  |  |  |

## **Replaces Toro Reelmaster 5410G Parts** *DPA Cutting Unit with 5" Reel - Model 03694 & 03695*

Front Rollers

|    | R&R<br>Part No. | OEM<br>Part No.                                                                                                                                | Description                   | Qty<br>Req | Order<br>Quantity |
|----|-----------------|------------------------------------------------------------------------------------------------------------------------------------------------|-------------------------------|------------|-------------------|
| 43 | R112-5290       | 112-5290,<br>251346,<br>251-346,<br>72-5430                                                                                                    | Bearing - Stainless           | 2          | -                 |
| 44 | R112-7494       | 112-7494                                                                                                                                       | Seal                          | 4          |                   |
| 45 | R114-3745       | 106-6939,<br>108-3151,<br>114-3745,<br>114-5411                                                                                                | Locknut - Bearing - Stainless | 2          |                   |
| 46 | R114-5403       | 114-5403                                                                                                                                       | Shaft - Front Roller          | 1          |                   |
| 47 | R1503923        |                                                                                                                                                | Shaft - Front Rollers         | 1          |                   |
| 48 | R110-4053       | 110-4053                                                                                                                                       | Shaft - Front Roller          | 1          |                   |
| 52 | R302-5          | 21-6010,<br>302-11,<br>302-37,<br>302-47,<br>302-5,<br>302-57,<br>302-58,<br>302-6,<br>31-0300,<br>32-9660,<br>60-0800,<br>62-3880,<br>92-4181 | Fitting - Grease              | 2          |                   |
| 53 | R300106         | 104-1835,<br>300106                                                                                                                            | Screw - Set 5/16-18 x 1/4     | 4          |                   |