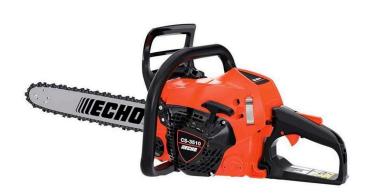

## Echo CS-3510 Chainsaw 16in 34.4CC Rear Handle

RECCS3510-16

## **Details**

The ECHO CS-3510 puts awesome power in your hands. It's ideal for storm clean-up, light firewood cutting, light limb trimming and felling trees up to 28 inches in diameter. It's lighter and has more power for its size bringing greater productivity and less fatigue for the user. 16in Bar and chain. 8.2lbs.

- 34.4cc Commercial Grade Gas Engine
- Lower Weight for Less Fatigue
- 1-30 Starter Reduces Starting Effort by 30%
- 3-Point Spring Vibration Reduction System for Operator Comfort
- Air Injection Air Cleaner Cleans Air and Reduces Maintenance
- Highest Power-to-weight Ratio
- Side Access Chain Tensioner for Quick Chain Adjustments
- Automatic Clutch-Drive Oiler Only Operates When Chain is Moving Reducing Oil Consumption
- Great for Felling Trees, Pruning Lower Branches, cutting Firewood and Storm Cleanup

## **Specifications**

Manufacturer Echo

Manufacturer's CS-3510-16

Model No

Bar Length 16 in

Oiling System Automatic / Adjustable

Clutch-Driven

Starting System i-30