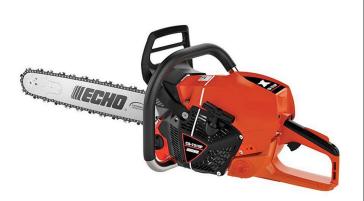

# Echo CS-7310P Chainsaw 28in 73.5CC Rear Handle RECCS7310P-28

### Details

A professional rear handle logging chain saw equipped with a high-performance 73.5cc engine with 5.4hp and 28in bar and chain..The ECHO CS-7310P chainsaw has the cutting performance to tackle the toughest jobs with all the professional features commercial arborists and loggers require including one of the best air cleaner systems in the industry. 73.5cc 5.4hp 28n Bar. Rear Handle.

- 73.5cc 2-Stroke Engine with 5.4hp
- High Torque High RPM Engine
- G-Force Engine Air Pre-Cleaner for Reduced Filter Maintenance
- Automatic, Adjustable Clutch-Driven Oiler
- Strong Magnesium Starter Housing Disperses Heat
- Translucent Fuel Tank
- 28in Bar
- Decompression Valve for Easier Starter Rope Pulling
- Rear Handle
- Dual Bumper Spikes