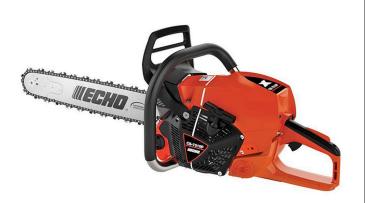

# Echo CS-7310P Chainsaw 32in 73.5CC Rear Handle RECCS7310P-32

## Details

A professional rear handle logging chain saw equipped with a high-performance 73.5cc engine with 5.4hp and 32in bar and chain..The ECHO CS-7310P chainsaw has the cutting performance to tackle the toughest jobs with all the professional features commercial arborists and loggers require including one of the best air cleaner systems in the industry. 73.5cc 5.4hp 32in Bar. .050 chain. Rear Handle.

- 73.5cc 2-Stroke Engine with 5.4hp
- High Torque High RPM Engine
- G-Force Engine Air Pre-Cleaner for Reduced Filter Maintenance
- Automatic, Adjustable Clutch-Driven Oiler
- Strong Magnesium Starter Housing Disperses Heat
- Translucent Fuel Tank
- 32in Bar
- Decompression Valve for Easier Starter Rope Pulling
- Rear Handle
- Dual Bumper Spikes