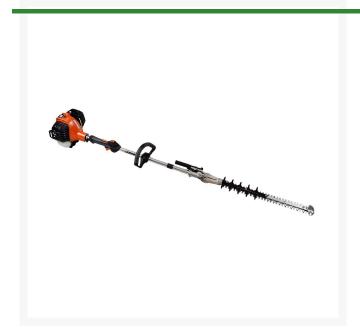

## **Details**

The ECHO HCA2620S articulating short shafted hedge trimmer features a 33in shaft with 21in blade. This lightweight workhorse with 25.4cc and 1.45 horsepower is the perfect answer for many trimmer jobs.

## **Specifications**

ManufacturerEchoBlade Length21 inCarburetorRotary

Engine Displacement 25.4 cc (1.6 cu in)

Fuel Capacity 20.6 fl oz Shaft Length 33 in Starting System Standard Weight (lbs) 5.7 lb