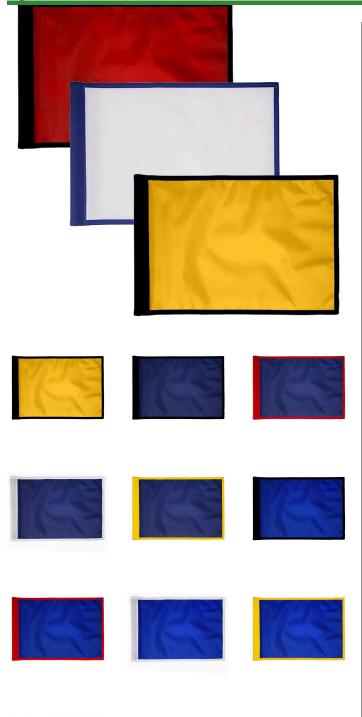

#### **Details**

R&R 360 Accent Trim golf flags are available in a rainbow of vibrant colors and manufactured in our own sewing facility in the USA to insure superior quality. Trim color covers the tube and outer edge of the golf flag. Outstanding craftsmanship with double lock-stitch hems and bar-tacked corners for added strength. The heavyweight 400 denier nylon provides excellent flag longevity. 14 in x 20 in. Sold each, so you can order a set and a spare!

#### **Options**

Flag Color White

Navy Blue Royal Blue

Red Yellow

Gold Black

Accent Color Black White

White
Navy Blue
Yellow
Red
Maroon
Silver
Gold
Royal Blue

Emerald Green