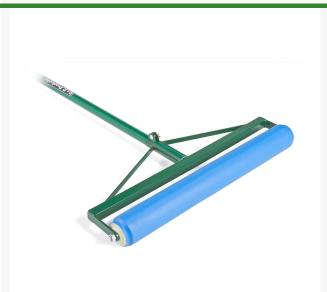

## Non-Absorbent Roller Squeege 24in RP70924

## **Details**

A 24in non-Absorbent roller squeegee with 60" ergonomic blue aluminum handle. Features stainless steel axles that roll water off floors, pavement, tennis courts, golf greens and sports fields. The heavy-duty aluminum frame construction and stainless steel axles ensure the roller stays secure. 24 in. Made in U.S.A.

Please note: This product is considered either bulky or otherwise restricted from shipment by air, and will only be shipped ground freight.

- Ergonomic Blue Handle Provides Comfort While Leveling the Bristle contact to the Floor
- Ideal for Floors, Pavement, Tennis Courts, Golf Greens and Sports Fields
- Powder-Coated Aluminum Handle with Wrap-**Around Bracing**
- Stainless Steel Axles for Durability
- 24in Roller