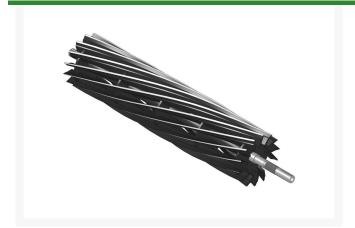

# **Reel - 11 Blade** R4172945

#### **Details**

R&R Reel blades are manufactured from high carbon-boron alloy steel and then hardened to RC46-49 to match the temper of our bedknives and original equipment bedknives. All R&R Reels are cylindrically ground on bearing surfaces and then relief ground. Reels are then precision computer balanced for extended bearing and reel life. R&R Products Reels are guaranteed against defects in material and workmanship for the life of the reel under normal use.

- High Carbon-Boron Alloy Steel
- Cylindrically Ground on Bearing Surfaces
- Precision Computer Balanced