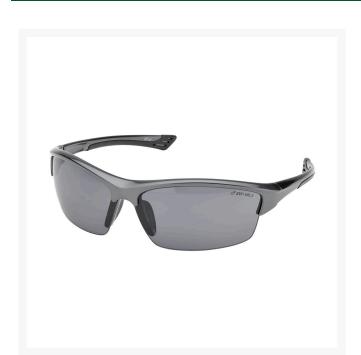

## **Elvex Sonoma Safety Glasses - Grey** R7039G

## **Details**

Great style and sophisticated design. This model is one of the best looking and fits a great variety of facial configurations. Grey lens with gunmetal grey frame. Works as an alternative to indoor/outdoor lenses with less glare. Temples with rubber inserts. Polycarbonate lenses. Complies with ANSI Z87.1 (+).

- Hard coated polycarbonate lens
- Vented soft rubber nose bridge
- Rubber tipped temples for extra comfort
- Complies with ANSI Z87.1-2010 (+)
- Grey lens with gunmetal grey frame