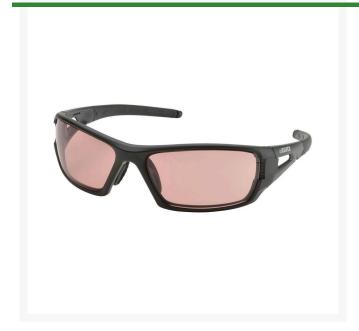

## **Elvex RimFire Safety Glasses - Copper Blue Blocker**

R7088BB

## **Details**

Elvex RimFire safety glasses are lightweight, ballistic rated tactical sunglasses with dual-lens design . The ballistic Vo rated lens provides an extra level of impact protection, 7x the energy of the ANSI Z87.1 High Velocity Test. 50% Copper Blue Blocker provides excellent outdoor sun glare reduction with "blue blocking" properties to reduce outdoor haze and increase contrast. Enjoy rugged, soft rubber padded temples and non-slip FlexGrip nasal pads that self-adjust for a comfortable and secure non-slip fit. These great looking glasses feature SuperCoat Anti-Fog, Anti-Scratch and Anti-Static with superior washable coating. 50% Copper Blue Blocker lens with matte black frame.

- Lightweight, Ballistic Rated Tactical Sunglasses
- Features Extra Level of Protection 7X Energy of ANSI Z87.1 Test
- Comfortable, Rugged, Soft Rubber Padded Temples
- Non-Slip FlexGrip Nasal Pads
- Super-Coat Anti-Fog, Anti-Scratch, Anti-Static
- 50% Copper Blue Blocker Lens