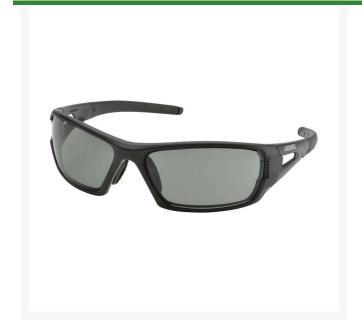

## **Elvex RimFire Safety Glasses - Grey**

R7088G

## **Details**

Elvex RimFire safety glasses are lightweight, ballistic rated tactical sunglasses with dual-lens design. The ballistic Vo rated lens provides an extra level of impact protection, 7x the energy of the ANSI Z87.1 High Velocity Test. Enjoy rugged, soft rubber padded temples and non-slip FlexGrip nasal pads that selfadjust for a comfortable and secure non-slip fit. These great looking glasses feature SuperCoat Anti-Fog, Anti-Scratch and Anti-Static with superior washable coating. Grey lens with matte black frame.

- Lightweight, Ballistic Rated Tactical Sunglasses
- Features Extra Level of Protection 7X Energy of ANSI Z87.1 Test
- Comfortable, Rugged, Soft Rubber Padded **Temples**
- Non-Slip FlexGrip Nasal Pads
- Super-Coat Anti-Fog, Anti-Scratch, Anti-Static
- Grey/AF Lens