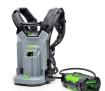

## **Details**

Bridge the gap between the EGO Commercial line and your EGO POWER+ tools with the BHX1001. Carry the weight of your EGO products on your back versus the tool. With an easy to use plastic battery dock you can quickly lock / unlock any of your EGO Power+ tools. Plus, a carrying handle enables you to take it anywhere. Get the bigger jobs done faster with the POWER+ Backpack Link.

Please Note: This product is restricted from air freight and will only be shipped ground freight.

- Compatible with all EGO POWER+ 56V batteries
- Add more run time to your handheld tools, not weight
- Suitable for use with EGO handheld tools
- Weather-resistant construction