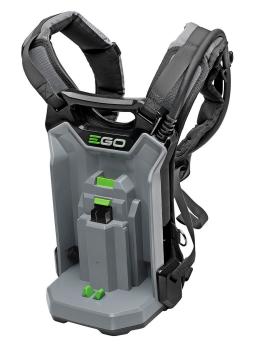

## **Details**

Bridge the gap between the EGO Commercial line and your EGO POWER+ tools with the BHX1001. Carry the weight of your EGO products on your back versus the tool. With an easy to use plastic battery dock you can quickly lock / unlock any of your EGO Power+ tools. Plus, a carrying handle enables you to take it anywhere. Get the bigger jobs done faster with the POWER+ Backpack Link.

Please Note: This product is restricted from air freight and will only be shipped ground freight.

- Compatible with all EGO POWER+ 56V batteries
- Add more run time to your handheld tools, not weight
- Suitable for use with EGO handheld tools
- Weather-resistant construction