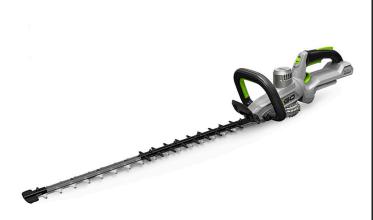

## **EGO 25in Hedge Trimmer - Bare Tool**

REGHT2500

## **Details**

Designed for professionals, the commercial hedge trimmer is precision engineered to tackle the toughest hedges with ease. Powered by the petrol-matching commercial backpack battery, a single charge delivers impressive run times. While the smooth and quiet brushless motor and gearbox give you all the power you need without the vibration, fumes and noise of a petrol engine. The high-quality EGO blades are made from laser-cut-steel with diamond-ground edges to stay sharp longer than conventional blades. 25in Steel Blade.. Bare tool only.