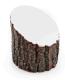

## **Details**

Dress up your tees with rustic, life-like artificial log tee markers. Beautifully finished branch motif never needs to be painted, varnished or treated. Made from durable, heavy-duty wood-look polymer resin with slanted colored end for visibility. Includes stainless steel ground spike to hold in place. Maintenance-free. Available in 5 colors. 5" H x 4-1/2" W. 2.5 lbs.

- · Looks like real wood
- Maintenance free
- Highly visible colored top
- Stainless steel mounting spikes
- 5" H x 4-1/2" W

## **Options**

Color White

Red Blue Black Yellow

**TURF Handels GmbH** 

Am Hartboden 48 Gratkorn, 8101 +43 3124 29064-17

https://turf.rrproducts.com/