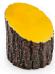

## **Details**

Dress up your tees with rustic, life-like artificial log tee markers. Beautifully finished branch motif never needs to be painted, varnished or treated. Made from durable, heavy-duty wood-look polymer resin with slanted colored end for visibility. Includes stainless steel ground spike to hold in place. Maintenance-free. Available in 5 colors. 5" H x 4-1/2" W. 2.5 lbs.

- · Looks like real wood
- Maintenance free
- Highly visible colored top
- Stainless steel mounting spikes
- 5" H x 4-1/2" W

## **Options**

Color White

Red Blue Black Yellow

**TURF Handels GmbH** 

Am Hartboden 48 Gratkorn, 8101 +43 3124 29064-17

https://turf.rrproducts.com/