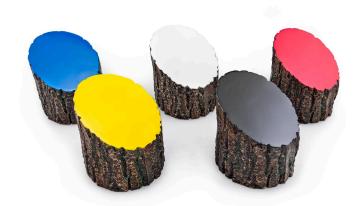

## **Details**

Dress up your tees with rustic, life-like artificial log tee markers. Beautifully finished branch motif never needs to be painted, varnished or treated. Made from durable, heavy-duty wood-look polymer resin with slanted colored end for visibility. Includes stainless steel ground spike to hold in place. Maintenance-free. Available in 5 colors. 5" H x 4-1/2" W. 2.5 lbs.

- · Looks like real wood
- Maintenance free
- Highly visible colored top
- Stainless steel mounting spikes
- 5" H x 4-1/2" W

## **Options**

Color White

Red Blue Black Yellow

**TURF Handels GmbH** 

Am Hartboden 48 Gratkorn, 8101 +43 3124 29064-17

https://turf.rrproducts.com/