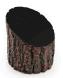

## **Details**

Dress up your tees with rustic, life-like artificial log tee markers. Beautifully finished branch motif never needs to be painted, varnished or treated. Made from durable, heavy-duty wood-look polymer resin with slanted colored end for visibility. Includes stainless steel ground spike to hold in place. Maintenance-free. Available in 5 colors. 5" H x 4-1/2" W. 2.5 lbs.

- · Looks like real wood
- Maintenance free
- Highly visible colored top
- Stainless steel mounting spikes
- 5" H x 4-1/2" W

## **Options**

Color White

Red Blue Black Yellow

**TURF Handels GmbH** 

Am Hartboden 48 Gratkorn, 8101 +43 3124 29064-17

https://turf.rrproducts.com/