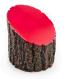

## **Details**

Dress up your tees with rustic, life-like artificial log tee markers. Beautifully finished branch motif never needs to be painted, varnished or treated. Made from durable, heavy-duty wood-look polymer resin with slanted colored end for visibility. Includes stainless steel ground spike to hold in place. Maintenance-free. Available in 5 colors. 5" H x 4-1/2" W. 2.5 lbs.

- · Looks like real wood
- Maintenance free
- Highly visible colored top
- Stainless steel mounting spikes
- 5" H x 4-1/2" W

## **Options**

Color White

Red Blue Black Yellow

**TURF Handels GmbH** 

Am Hartboden 48 Gratkorn, 8101 +43 3124 29064-17

https://turf.rrproducts.com/