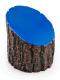

## **Details**

Dress up your tees with rustic, life-like artificial log tee markers. Beautifully finished branch motif never needs to be painted, varnished or treated. Made from durable, heavy-duty wood-look polymer resin with slanted colored end for visibility. Includes stainless steel ground spike to hold in place. Maintenance-free. Available in 5 colors. 5" H x 4-1/2" W. 2.5 lbs.

- · Looks like real wood
- Maintenance free
- Highly visible colored top
- Stainless steel mounting spikes
- 5" H x 4-1/2" W

## **Options**

Color White

Red Blue Black Yellow

**TURF Handels GmbH** 

Am Hartboden 48 Gratkorn, 8101 +43 3124 29064-17

https://turf.rrproducts.com/