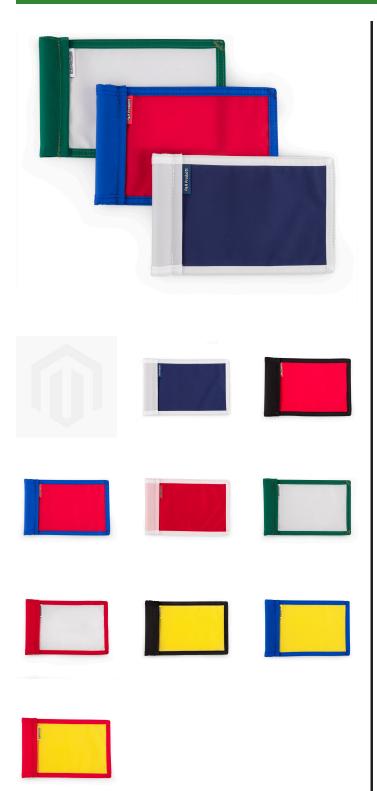

## 360 Accent Trim Practice Green Flag -6x8

RPF42105

### Details

Manufactured in our own sewing facility in the USA to insure superior quality, the 6" x 8" practice green flags are available in a rainbow of vibrant colors. Excellent craftsmanship with double lock-stitch hems and bar-tacked corners for added strength. The durable 400 denier nylon provides extended life. Sold each, so you can order a set and spare!

#### Options

Flag Color

Accent Color

White Navy Blue Royal Blue Red Yellow Gold Black White Navy Blue Yellow Red Maroon Silver Gold Royal Blue Emerald Green Charcoal Orange