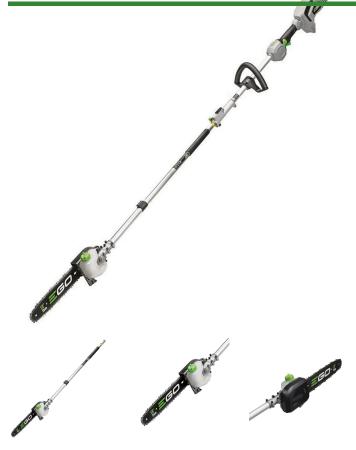

## Details

The 10ft Pole Saw, Power Head attachment is part of the EGO Power+ Multi-Head System. The pole saw provides efficient cutting and limbing, while the automatic lubrication system lets you work until the job is done. The Micro-Lite Narrow-Kerf Cutting System features a narrow-kerf sprocket nose and double guard bars. The 31in. lightweight aluminum shaft delivers extended reach without adding a lot of weight. Bare Tool. Please note: This product is restricted from air freight, and will only be shipped ground freight

Please note: This product is considered either bulky or otherwise restricted from shipment by air, and will only be shipped ground freight.

- 10in Pole Saw for the EGO POWER+ Multi-Head System
- 31in Lightweight Aluminum Shaft
- Automatic Lubrication System
- Narrow-kerf Sprocket Nose and Double Guard Bars
- Water-Resistant Construction (Iphr4)
- Bare Tool Only