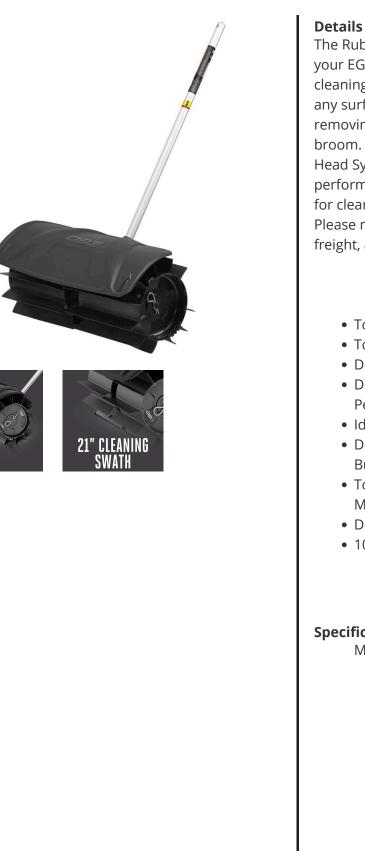

## EGO 21in Multi-Head Rubber Broom Attachment

REGRBA2100

The Rubber Broom Attachment is a great addition to your EGO Power+Power Head for convenient cleaning or clearing of dirt, heavy debris or rocks on any surface. The 21 inch cleaning swath makes removing debris quick and easy compared to a broom. Designed specifically for the EGO Multi-Head System while offering the greatest quality and performance. When the job is done, simply detach for clean and convenient storage.

Please note: This product is restricted from air freight, and will only be shipped ground freight

- Tool Sweeping Surface 21 inches
- Tool Sweeping Surface 21 inches
- Designed to Clean Small and Large Surfaces
- Durable Rubber Sweeper for Optimal Performance
- Ideal for Rock and Heavy Debris
- Detachable Rubber Guard to Prevent Debris Build-up
- Tool-Free Rubber Broom Attachment for Multi-Head
- Detach for Clean and Easy Storage
- 10.6 in. Diameter