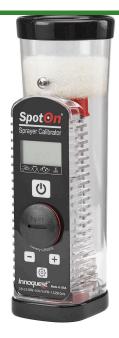

## Spoton SC-2 Sprayer Calibrator 0.02 - 2.25 gpm

RSC-2

## **Details**

The SpotOn SC-2 provides quick and accurate flow rate checking of individual sprayer nozzles. This model is best for flow rates below 2.25 GPM typical of herbicide and insecticide applications. Readings in about 10 seconds per tip. Simply enter your speed and nozzle spacing to automatically calculate and display tip flow rate in GPM, LPM, oz/min, tip wear in % and application rate in GPA/LPH. The SpotOn quickly finds worn spray nozzle tips and accurately measures true tip flow rate. Range 0.02 - 2.25 GPM (0.08 - 8.52 LPM). Liquid fertilizer.

- Measure True Tip Flow Rate 0.02 2.25 GPM
- Accuracy: +/-2% or 1 Digit
- Measures Flow Rate in GPM, LPM, oz/min
- Measures Tip Wear in %
- Measures Application Rate in GPA/LPH
- Readings in 10 Seconds
- Quickly Find Worn Spray Nozzle Tips
- Battery Included
- No Calculations or App Download Required
- Liquid Fertilizer Application