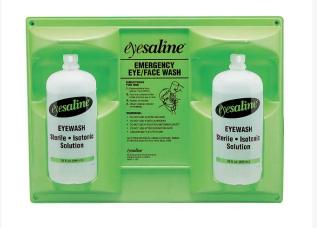

## Details

Wall stations provide immediate flushing for the eye and face with a sterile, buffered, isotonic, saline solution and 24 month product shelf life. Single dose bottles to help prevent cross contamination. May be used instantly with twist off tab - no seals to remove and no leaking caps. Molded grip strips for easier handling. Extended flow nozzles. Easily mounted. 32 oz Bottles. English/Spanish.

- Double eye/face station
- Single dose bottles
- Extended flow nozzles
- Instruction in English and Spanish
- 32 oz bottles