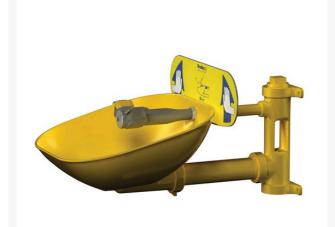

## Eyewash - Wall Mount Bowl

R487

## Details

Provide eye and face protection with a gentle rinse to remove hazardous materials. Durable 10" wallmount ABS yellow plastic bowl with twin chromeplated brass spray heads are easily activated by a highly visible push handle. Spray heads feature flow control and pop-off dust covers. Impact and chemical resistant. Heavy gauge aluminum wall brackets. Easy mount. Use indoors or outdoors. Fits 1/2" water supply. Rustproof. Safety sign and inspection tag. Meets ANSI Z358.1-2004 standards.

- Fits 1/2" water supply
- Safety sign and inspection tag
- Gentle rinse removes hazardous materials
- Heavy gauge aluminum mounting brackets