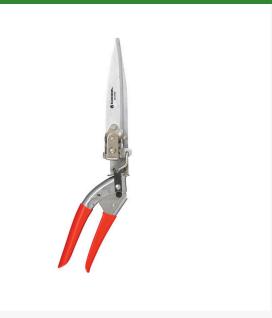

## Details

The versatile 3-position blade provides vertical for edging, horizontal for trimming and angled for hardto-reach areas. Designed with precision-ground, high-carbon steel blades and durable chrome plating. Easy to set thumb lock. 5-1/4in blade length.

- Versatile 3-position Blade Vertical for Edging, Horizontal for Trimming and Angled for Hard to Reach Areas
- Durable Chrome Plating
- Precision-ground, High-carbon Steel Blades
- Easy to Set Thumb Lock
- 5-1/4in Blade Length

## Specifications

Manufacturer Blade Material Dimensions Corona Steel 6-1/4in Blade