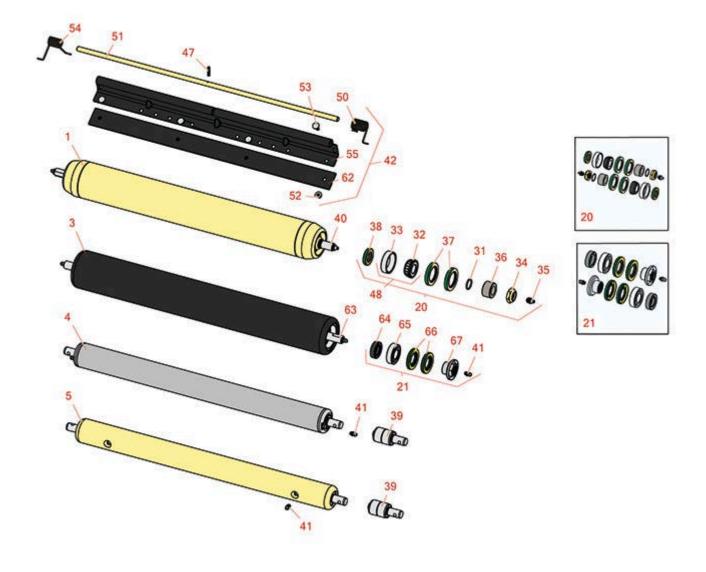

Heavy Cutting Unit Rear Rollers

Heavy Cutting Unit Rear Rollers

|       | ear Rollers                                                                                                                                                                                                                                                                               |                      |                                             |   |  |  |  |
|-------|-------------------------------------------------------------------------------------------------------------------------------------------------------------------------------------------------------------------------------------------------------------------------------------------|----------------------|---------------------------------------------|---|--|--|--|
| 1     |                                                                                                                                                                                                                                                                                           |                      |                                             |   |  |  |  |
| '     | RAET11263                                                                                                                                                                                                                                                                                 | AET11263,<br>AMT2967 | Roller - Smooth Tubular Steel               | 0 |  |  |  |
|       | Tech Note: Constructed with a through shaft, this heavy duty roller uses greasable tapered bearings for extended life.:                                                                                                                                                                   |                      |                                             |   |  |  |  |
| 3     | R1203825                                                                                                                                                                                                                                                                                  |                      | Roller - Fusion Smooth UHMW<br>Polyethylene | 0 |  |  |  |
|       | Tech Note: Fusion Rollers combine the best features of our UHMW plastic rollers with a heavy-duty internal bearing system. Machined from solid UHMW plastic that prevents build-up of debris. This roller turns on precision stainless ball bear <click for="" more="" part#="">:</click> |                      |                                             |   |  |  |  |
| 4     | RAET10111                                                                                                                                                                                                                                                                                 | AET10111,<br>AMT2876 | Roller - Smooth Tubular Steel               | 0 |  |  |  |
|       | Tech Note: This tubular steel roller uses greasable "water-pump" style bearings.:                                                                                                                                                                                                         |                      |                                             |   |  |  |  |
| 5     | RAMT1442                                                                                                                                                                                                                                                                                  | AMT1442,<br>AMT2878  | Roller - Smooth Solid Steel                 | 0 |  |  |  |
|       | Tech Note: Machined from solid steel, this heavy weight roller uses greasable "water-pump" style bearings.:                                                                                                                                                                               |                      |                                             |   |  |  |  |
| Overh | aul Kits                                                                                                                                                                                                                                                                                  |                      |                                             |   |  |  |  |
| 20    | RAET10632                                                                                                                                                                                                                                                                                 | AET10632             | Overhaul Kit - Roller                       | 0 |  |  |  |
|       | Tech Note: Includes 4 ea: RET15755 Seal; 2 ea: R237-54 O-Ring, R253-122 Seal, R254-78 Bearing, R254-79 Cup, R3296-15 Locknut, R471219 Grease Zerk, RET15726 Sleeve, RET15756 Seal:                                                                                                        |                      |                                             |   |  |  |  |
| 21    | R114-5430                                                                                                                                                                                                                                                                                 |                      | Overhaul Kit - Roller                       | 0 |  |  |  |
|       | Tech Note: Includes 4 ea.: R112-7494 Seals; 2 ea.: R302-5 Grease Zerks, R114-3717 Seals, R112-5290 Bearings & R114-3745 Locknuts:                                                                                                                                                         |                      |                                             |   |  |  |  |
| Other | Parts Available                                                                                                                                                                                                                                                                           |                      |                                             |   |  |  |  |
| 31    | R237-54                                                                                                                                                                                                                                                                                   | U46731,<br>U6731     | O-Ring - Small                              | 2 |  |  |  |
| 32    | R254-78                                                                                                                                                                                                                                                                                   | JD8188               | Tapered Bearing Cone                        | 2 |  |  |  |

Heavy Cutting Unit Rear Rollers

|    | R&R<br>Part No.                                                                                                                                                                  | OEM<br>Part No.                   | Description                      | Qty<br>Req | Order<br>Quantity |  |  |
|----|----------------------------------------------------------------------------------------------------------------------------------------------------------------------------------|-----------------------------------|----------------------------------|------------|-------------------|--|--|
| 33 | R254-79                                                                                                                                                                          | JD8226                            | Cup - Bearing                    | 2          |                   |  |  |
|    | Tech Note: Use R254-79M in                                                                                                                                                       | nstallation mandrel to pro        | pperly install race.:            |            |                   |  |  |
| 34 | R3296-15                                                                                                                                                                         | N101345                           | Locknut - 3/4-16 Nylon Jam       | 2          |                   |  |  |
| 35 | R471219                                                                                                                                                                          | 471219,<br>JD7759,<br>JD7798      | Zerk - Grease                    | 2          |                   |  |  |
| 36 | RET15726                                                                                                                                                                         | ET15726,<br>RET15726              | Sleeve - Wear Hardened           | 2          |                   |  |  |
| 37 | RET15755                                                                                                                                                                         | ET15755                           | Seal - Oil                       | 4          |                   |  |  |
| 38 | RET15756                                                                                                                                                                         | ET15756,<br>MT1739,<br>MT739      | Seal                             | 2          |                   |  |  |
| 38 | R253-122                                                                                                                                                                         | 253-122                           | Seal                             | 2          |                   |  |  |
| 39 | RAA35741                                                                                                                                                                         | AA35741,<br>AET10129,<br>TCA22836 | Bearing                          | 2          |                   |  |  |
|    | Tech Note: 1/4" Side Hole:                                                                                                                                                       |                                   |                                  |            |                   |  |  |
| 40 | RET17515                                                                                                                                                                         | ET17515                           | Shaft - Roller                   | 1          |                   |  |  |
| 41 | R302-5                                                                                                                                                                           | JD7797,<br>JD7842,<br>JD7844      | Fitting - Grease                 | 2          |                   |  |  |
| 42 | RBM17684                                                                                                                                                                         | BM17684                           | Scraper Kit - Solid Roller SET/5 | 1          |                   |  |  |
|    | Tech Note: Includes 20 ea: R03M7221 Bolt, R14M7303 Nut; 5 ea: R34M7010 Pin, R500571<br>Scraper Bar, RET17629 LH Spring, RET17630 RH Spring, RET17757 Pin, RMT2595 Scraper Blade: |                                   |                                  |            |                   |  |  |
| 47 | R34M7010                                                                                                                                                                         | 34M7010                           | Pin - Spring                     | 5          |                   |  |  |
| 48 | R500534                                                                                                                                                                          |                                   | Bearing - with Cup               | 0          |                   |  |  |
| 50 | RET17629                                                                                                                                                                         | ET17629                           | Spring - Torsion LH              | 5          |                   |  |  |
|    |                                                                                                                                                                                  |                                   |                                  |            |                   |  |  |

Heavy Cutting Unit Rear Rollers

|    | R&R<br>Part No. | OEM<br>Part No.     | Description                   | Qty<br>Req | Order<br>Quantity |
|----|-----------------|---------------------|-------------------------------|------------|-------------------|
| 51 | RET17757        | ET11757,<br>ET17757 | Pin - Scraper                 | 5          | Quantity          |
| 52 | R14M7303        | 14M7303             | Nut - 6mm x 1.0 Flanged       | 15         |                   |
| 53 | R03M7221        | 03M7221             | Bolt - Carriage M6 x 16       | 15         |                   |
| 54 | RET17630        | ET17630             | Spring - Torsion RH           | 5          |                   |
| 55 | R500571         | MT2369              | Bar - Scraper                 | 5          |                   |
| 62 | RMT2595         | MT2595,<br>MT2895   | Scraper Blade - Solid Roller  | 1          |                   |
| 63 | R1203821        |                     | Shaft - Fusion Roller         | 1          |                   |
| 64 | R114-3717       |                     | Seal                          | 2          |                   |
| 65 | R112-5290       |                     | Bearing - Stainless           | 2          |                   |
| 66 | R112-7494       |                     | Seal                          | 4          |                   |
| 67 | R114-3745       |                     | Locknut - Bearing - Stainless | 2          |                   |
|    |                 |                     |                               |            |                   |